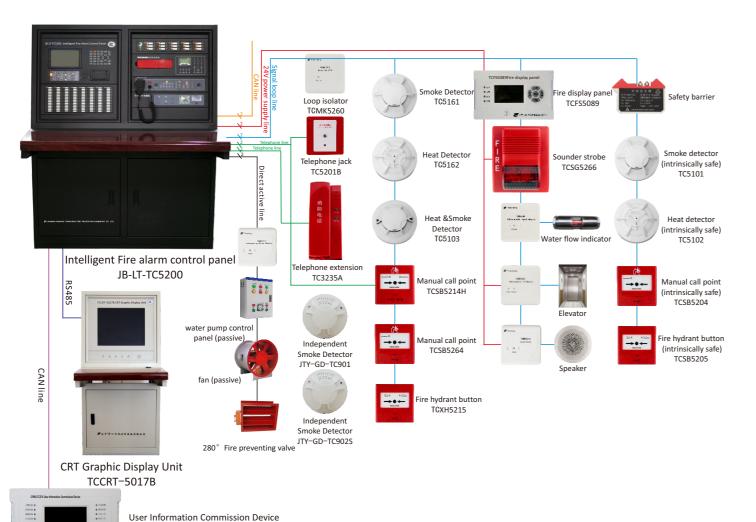

## **Automatic Fire Alarm System**

The Automatic Fire Alarm System relies on the accumulation of more than 20 years to make TC more professional. It fully meets the needs of customers in various industries and is the nation's leading provider of fire safety solutions.

- Simple programming process
- Flexible modular structure, easy installation, debugging and expansion
- Stable and high sensitivity and wide detection range

**Remote Surveillance and Control System** for municipal fire protection IOT