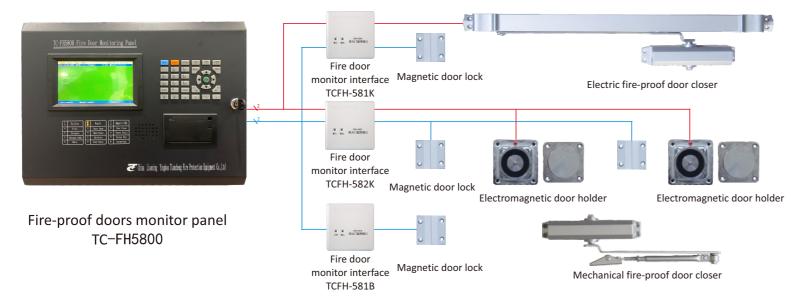

## **Fire Door Monitoring System**

Fire door monitoring system

Fire Door Monitoring System is composed of normally open fire door monitoring system and normally closed fire door monitoring system.

- Isolation design, strong anti-interference performance and stable and reliable system
- Functional modules, plug-in structure and simple installation and debugging
- Flexible and convenient in configuration and easy maintenance and for later expansion.

No. 11-2 Kechechang Xili, Xishi Distric, Yingkou Pilot Free Trade Zone (Liaoning) China

Website: www.tcfiretech.com Email: info@tcfiretech.com