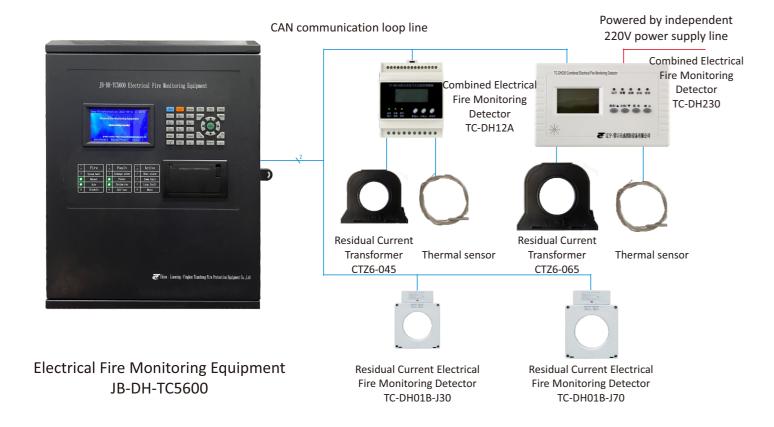

## **Electrical Fire Monitoring System**

The Electrical Fire Monitoring System is characterized in that the electric leakage monitoring belongs to the early pre-alarm system. Different from the traditional automatic fire alarm system, the early alarm of electrical fire monitoring system is to avoid losses. Therefore, this is the fundamental reason why the electrical fire monitoring system still needs to be installed in new or rebuilt projects, especially in units that have already installed the automatic fire alarm system.