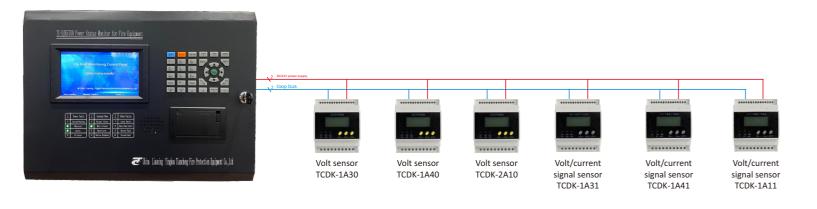

## Fire Protection Equipment Power Monitoring System

The Fire Protection Equipment Power Monitoring System is composed of power status monitor for fire-protection equipment, power bus, communication bus and its connected current signal sensor, voltage signal sensor, current/voltage signal sensor, intermediate module box, etc.

- Clear and intuitive display interface.
- Easy to use and simple operation.
- Various functional modules and flexible and convenient plug-in structure

No. 11-2 Kechechang Xili, Xishi Distric, Yingkou Pilot Free Trade Zone (Liaoning) China