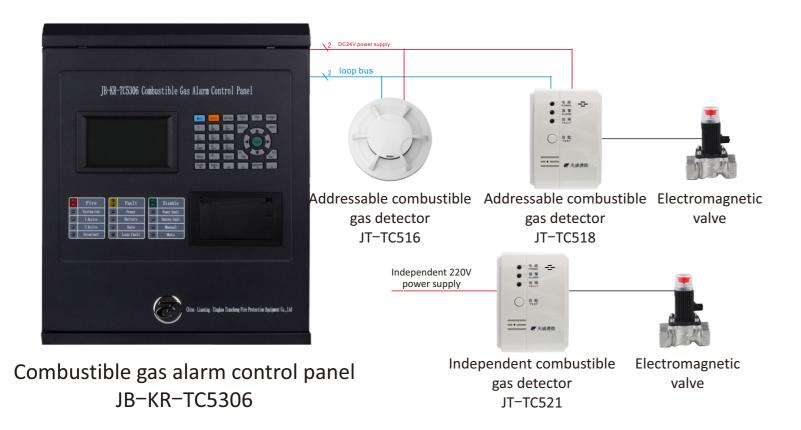

# **Combustible Gas Alarm Control System**

Combustible Gas Alarm Control System detects combustibility in industrial environment and daily living environment (such as kitchen using natural gas) When gas leaks and the combustible gas alarm control panel detects that the concentration of combustible gas reaches the alarm value set by the alarm, combustible gas alarm will send out sound and light alarm signals to remind people to evacuate, force exhaust and shut down the installation. Prepare for safety measures.

- Integrated CPU and precise sensor
- Intelligent algorithm temperature compensation

No. 11-2 Kechechang Xili, Xishi Distric, Yingkou Pilot Free Trade Zone (Liaoning) China

Website: www.tcfiretech.com Email: info@tcfiretech.com