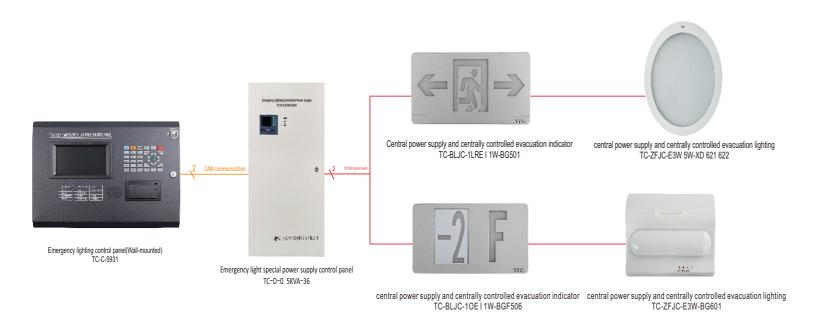

## **Emergency Lighting and Evacuation Indicator System**

**Emergency lighting and evacuation indicator** system is a set of intelligent fire evacuation indication system which is composed of emergency lighting, fire alarm system, intelligent evacuation system and other equipment and is applied to large public places.

- Effectively reducing operation and maintenance costs.
- Two -wire addressable centralized control system

No. 11-2 Kechechang Xili, Xishi Distric, Yingkou Pilot Free Trade Zone (Liaoning) China

Website: www.tcfiretech.com Email: info@tcfiretech.com