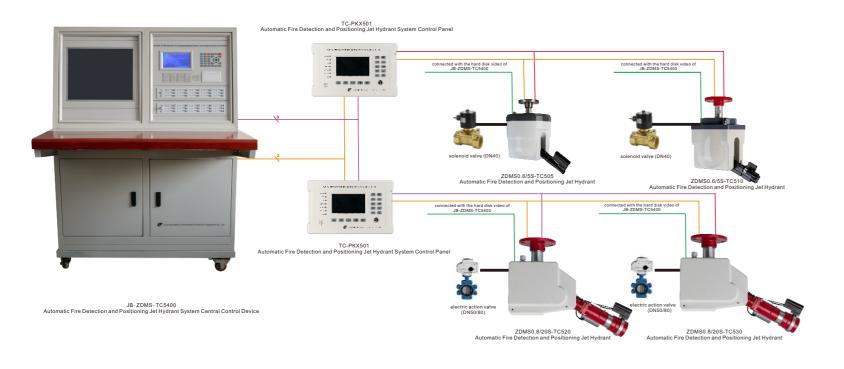

## **Automatic Fire Detection and Positioning Jet Hydrant System**

The Automatic Fire Detection and Position Jet Hydrant System, and can automatically monitor fires within the protection range all the time. In case of fire, the fire extinguishing equipment is started immediately, and the fire source is intelligently scanned in the horizontal and vertical direction. After the two directions of the fire source are determined, the central controller sends out an instruction to send out a fire alarm signal.

- Infrared sensing technology, signal processing, technology
- Communication control technology, computer technology and mechanical transmission technology

No. 11-2 Kechechang Xili, Xishi Distric, Yingkou Pilot Free Trade Zone (Liaoning) China