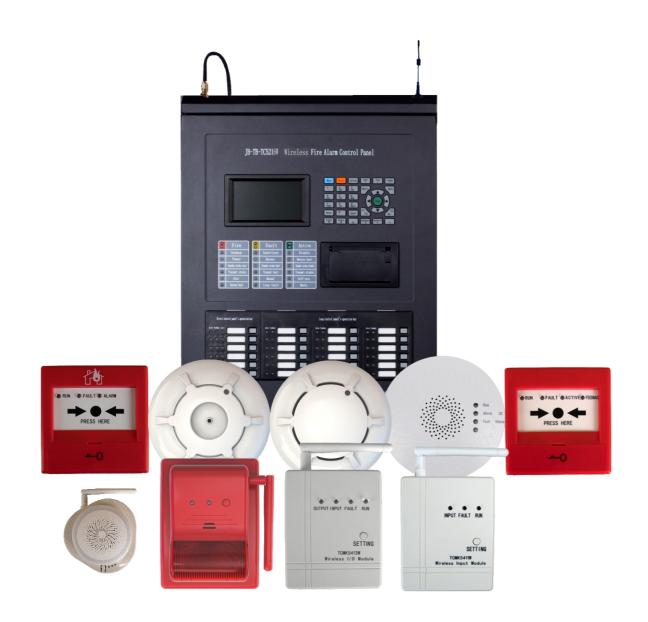

## Wireless Intelligent Fire Alarm System

Based on "TC Wireless Communication Technology", Tiancheng has developed two series products, "Wireless Intelligent Fire Alarm " and "Smart Home Safety ".

- Low consumption: circuit design, component selection, algorithm optimization and 20 years of product life.
- High reliability: smooth communication for simultaneous deployment of nearly 10,000 points
- Long distance: Realize more than 700 meters and a maximum distance of 3.5 kilometers.