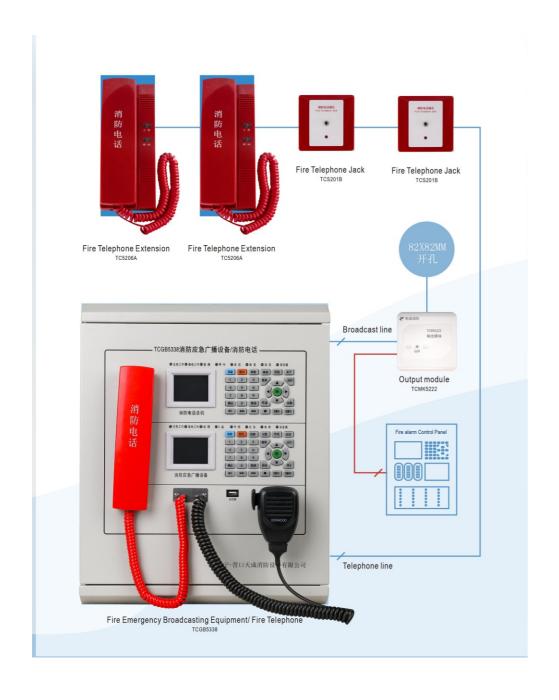

## Fire Broadcasting System

The Fire Broadcasting System, also called emergency broadcast system, is an important equipment for fire escape and fire protection command. In case of fire, the emergency broadcast signal is sent by sound source equipment, and after power amplification, it is switched to the speaker in the designated broadcast area by the broadcast switching module to realize the emergency broadcast.

- Automatic polling
- Simple engineering construction.
- 1500 meters maximum transmission distance between the two buses, regardless of positive and negative polarity.

No. 11-2 Kechechang Xili, Xishi Distric, Yingkou Pilot Free Trade Zone (Liaoning) China