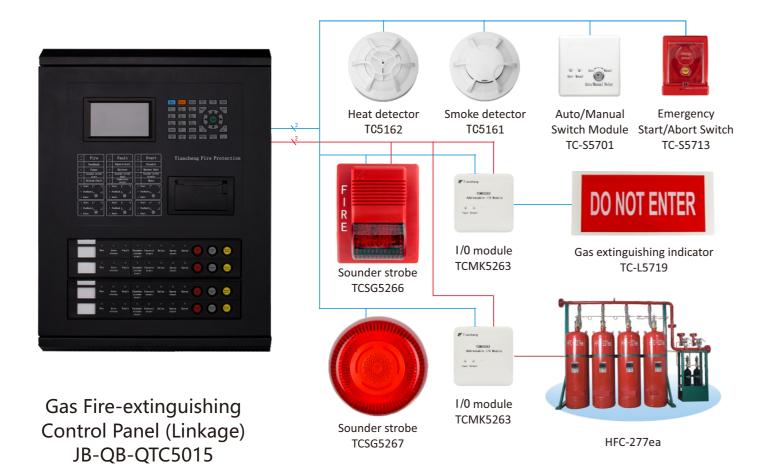

# **Gas Fire-extinguishing Control System**

Gas Fire-extinguishing Control System refers to a fire extinguishing system in which extinguishing agent is stored in a pressure vessel in the state of liquid, liquefied gas or gas at ordinary times, and is sprayed as a fire extinguishing medium in the state of gas (including steam and aerosol) during fire extinguishing)

Widely used in computer rooms, important library archives, mobile communication base stations (rooms), UPS rooms, battery rooms, general diesel generator rooms, etc.

- Powerful functions
- Stable and reliable system