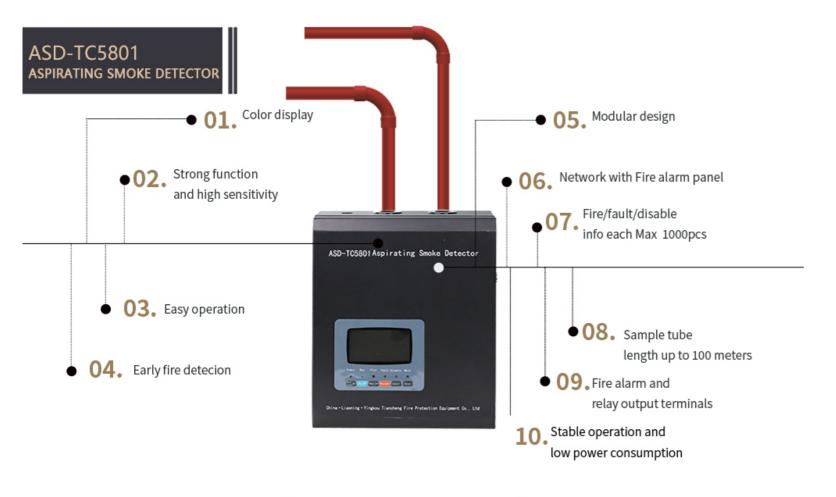

## **Aspirating Smoke Detection and Alarm System**

Aspirating Smoke Detector is also called aspirating smoke fire detector or early fire detector, which is to analyze the air in the protected area through the air sampling tube to carry out early warning of fire.

- Sensitive detection effect
- Simple and convenient maintenance
- can be connected with fire alarm control panel

No. 11-2 Kechechang Xili, Xishi Distric, Yingkou Pilot Free Trade Zone (Liaoning) China