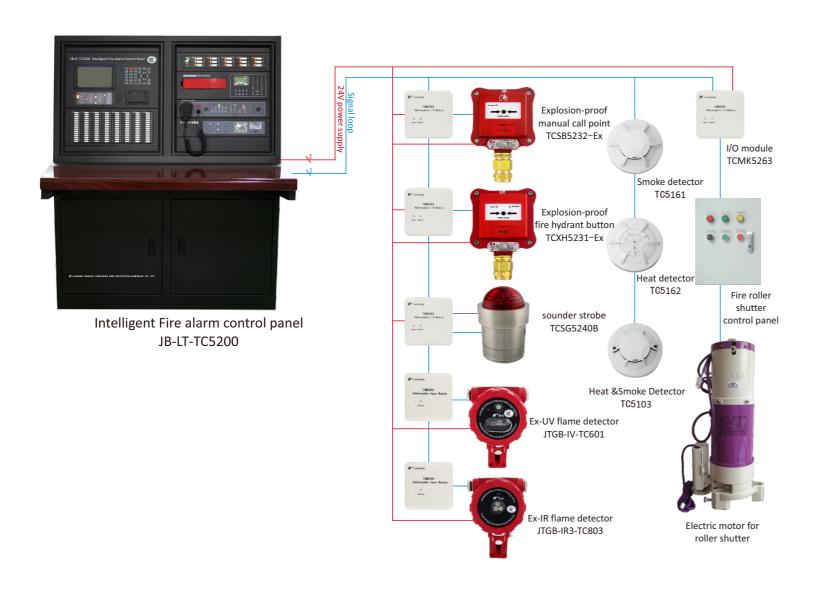

# Industrial Explosion-proof and Intrinsically Safe **Detecting and Alarming System**

It consists of Explosion-proof system and intrinsically safe system.

- Sampling and processing data in real time by single chip microcomputer.
- Temperature and humidity drift compensation
- Dust accumulation degree and fault detection.

No. 11-2 Kechechang Xili, Xishi Distric, Yingkou Pilot Free Trade Zone (Liaoning) China

Website: www.tcfiretech.com Email: info@tcfiretech.com